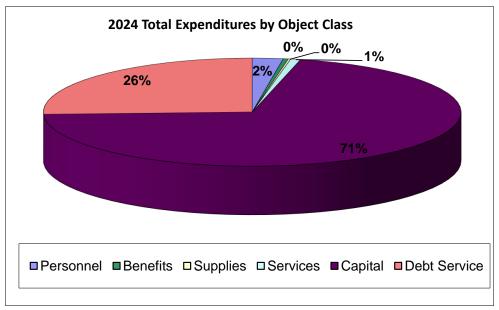

### BUDGET/APPROPRIATION ORDINANCE – 2024 TABLE OF CONTENTS

| LETTER OF TRANSMI    | <u>TTAL</u>                                                                                                                                                                                                                                                                                                                                                                                                                                                                                                                                                                                                                                                                                                                                                                                                                                                                                                                                                                                                                                                                                                                                                                                                                                                                                                                                                                                                                                                                                                                                                                                                                                                                                                                                                                                                                                                                                                                                                                                                                                                                                                                    | 1-53 |
|----------------------|--------------------------------------------------------------------------------------------------------------------------------------------------------------------------------------------------------------------------------------------------------------------------------------------------------------------------------------------------------------------------------------------------------------------------------------------------------------------------------------------------------------------------------------------------------------------------------------------------------------------------------------------------------------------------------------------------------------------------------------------------------------------------------------------------------------------------------------------------------------------------------------------------------------------------------------------------------------------------------------------------------------------------------------------------------------------------------------------------------------------------------------------------------------------------------------------------------------------------------------------------------------------------------------------------------------------------------------------------------------------------------------------------------------------------------------------------------------------------------------------------------------------------------------------------------------------------------------------------------------------------------------------------------------------------------------------------------------------------------------------------------------------------------------------------------------------------------------------------------------------------------------------------------------------------------------------------------------------------------------------------------------------------------------------------------------------------------------------------------------------------------|------|
| SUMMARY OF CHAR      |                                                                                                                                                                                                                                                                                                                                                                                                                                                                                                                                                                                                                                                                                                                                                                                                                                                                                                                                                                                                                                                                                                                                                                                                                                                                                                                                                                                                                                                                                                                                                                                                                                                                                                                                                                                                                                                                                                                                                                                                                                                                                                                                |      |
| Summary of 2024 Bu   | ıdget                                                                                                                                                                                                                                                                                                                                                                                                                                                                                                                                                                                                                                                                                                                                                                                                                                                                                                                                                                                                                                                                                                                                                                                                                                                                                                                                                                                                                                                                                                                                                                                                                                                                                                                                                                                                                                                                                                                                                                                                                                                                                                                          |      |
| All Funds - Comparat | tive Budget Total Revenues by Source                                                                                                                                                                                                                                                                                                                                                                                                                                                                                                                                                                                                                                                                                                                                                                                                                                                                                                                                                                                                                                                                                                                                                                                                                                                                                                                                                                                                                                                                                                                                                                                                                                                                                                                                                                                                                                                                                                                                                                                                                                                                                           | 4    |
| All Funds - Compara  | tive Budget Total Expenditures by Object Class                                                                                                                                                                                                                                                                                                                                                                                                                                                                                                                                                                                                                                                                                                                                                                                                                                                                                                                                                                                                                                                                                                                                                                                                                                                                                                                                                                                                                                                                                                                                                                                                                                                                                                                                                                                                                                                                                                                                                                                                                                                                                 |      |
| Operating Funds – C  | omparative Budget Total Revenues by Source                                                                                                                                                                                                                                                                                                                                                                                                                                                                                                                                                                                                                                                                                                                                                                                                                                                                                                                                                                                                                                                                                                                                                                                                                                                                                                                                                                                                                                                                                                                                                                                                                                                                                                                                                                                                                                                                                                                                                                                                                                                                                     |      |
| Operating Funds – C  | omparative Budget Expenditures by Object Class                                                                                                                                                                                                                                                                                                                                                                                                                                                                                                                                                                                                                                                                                                                                                                                                                                                                                                                                                                                                                                                                                                                                                                                                                                                                                                                                                                                                                                                                                                                                                                                                                                                                                                                                                                                                                                                                                                                                                                                                                                                                                 |      |
| Capital Funds - Comp | parative Budget Total Revenues by Source                                                                                                                                                                                                                                                                                                                                                                                                                                                                                                                                                                                                                                                                                                                                                                                                                                                                                                                                                                                                                                                                                                                                                                                                                                                                                                                                                                                                                                                                                                                                                                                                                                                                                                                                                                                                                                                                                                                                                                                                                                                                                       |      |
| Capital Funds - Comp | parative Budget Total Expenditures by Object Class                                                                                                                                                                                                                                                                                                                                                                                                                                                                                                                                                                                                                                                                                                                                                                                                                                                                                                                                                                                                                                                                                                                                                                                                                                                                                                                                                                                                                                                                                                                                                                                                                                                                                                                                                                                                                                                                                                                                                                                                                                                                             |      |
| 2024 Annual Budget   | Summary by Department                                                                                                                                                                                                                                                                                                                                                                                                                                                                                                                                                                                                                                                                                                                                                                                                                                                                                                                                                                                                                                                                                                                                                                                                                                                                                                                                                                                                                                                                                                                                                                                                                                                                                                                                                                                                                                                                                                                                                                                                                                                                                                          |      |
| 2024 BUDGET/APPR     | OPRIATION ORDINANCE                                                                                                                                                                                                                                                                                                                                                                                                                                                                                                                                                                                                                                                                                                                                                                                                                                                                                                                                                                                                                                                                                                                                                                                                                                                                                                                                                                                                                                                                                                                                                                                                                                                                                                                                                                                                                                                                                                                                                                                                                                                                                                            |      |
|                      |                                                                                                                                                                                                                                                                                                                                                                                                                                                                                                                                                                                                                                                                                                                                                                                                                                                                                                                                                                                                                                                                                                                                                                                                                                                                                                                                                                                                                                                                                                                                                                                                                                                                                                                                                                                                                                                                                                                                                                                                                                                                                                                                |      |
| CORPORATE FUND       | Developed the control of the control | 4    |
| 0100                 | Board of Commissioners                                                                                                                                                                                                                                                                                                                                                                                                                                                                                                                                                                                                                                                                                                                                                                                                                                                                                                                                                                                                                                                                                                                                                                                                                                                                                                                                                                                                                                                                                                                                                                                                                                                                                                                                                                                                                                                                                                                                                                                                                                                                                                         | 1    |
| 0110                 | Executive Director's Office                                                                                                                                                                                                                                                                                                                                                                                                                                                                                                                                                                                                                                                                                                                                                                                                                                                                                                                                                                                                                                                                                                                                                                                                                                                                                                                                                                                                                                                                                                                                                                                                                                                                                                                                                                                                                                                                                                                                                                                                                                                                                                    |      |
| 0115                 | Dedications/Celebrations                                                                                                                                                                                                                                                                                                                                                                                                                                                                                                                                                                                                                                                                                                                                                                                                                                                                                                                                                                                                                                                                                                                                                                                                                                                                                                                                                                                                                                                                                                                                                                                                                                                                                                                                                                                                                                                                                                                                                                                                                                                                                                       |      |
| 0120                 | Fund Development                                                                                                                                                                                                                                                                                                                                                                                                                                                                                                                                                                                                                                                                                                                                                                                                                                                                                                                                                                                                                                                                                                                                                                                                                                                                                                                                                                                                                                                                                                                                                                                                                                                                                                                                                                                                                                                                                                                                                                                                                                                                                                               |      |
| 0125                 | Grants Administration                                                                                                                                                                                                                                                                                                                                                                                                                                                                                                                                                                                                                                                                                                                                                                                                                                                                                                                                                                                                                                                                                                                                                                                                                                                                                                                                                                                                                                                                                                                                                                                                                                                                                                                                                                                                                                                                                                                                                                                                                                                                                                          |      |
| 0200                 | Expense Transfer                                                                                                                                                                                                                                                                                                                                                                                                                                                                                                                                                                                                                                                                                                                                                                                                                                                                                                                                                                                                                                                                                                                                                                                                                                                                                                                                                                                                                                                                                                                                                                                                                                                                                                                                                                                                                                                                                                                                                                                                                                                                                                               |      |
| 0300                 | Administration Allocation from Recreation                                                                                                                                                                                                                                                                                                                                                                                                                                                                                                                                                                                                                                                                                                                                                                                                                                                                                                                                                                                                                                                                                                                                                                                                                                                                                                                                                                                                                                                                                                                                                                                                                                                                                                                                                                                                                                                                                                                                                                                                                                                                                      |      |
| 0400                 | Chief Financial Officer                                                                                                                                                                                                                                                                                                                                                                                                                                                                                                                                                                                                                                                                                                                                                                                                                                                                                                                                                                                                                                                                                                                                                                                                                                                                                                                                                                                                                                                                                                                                                                                                                                                                                                                                                                                                                                                                                                                                                                                                                                                                                                        |      |
| 0401                 | Customer Experience                                                                                                                                                                                                                                                                                                                                                                                                                                                                                                                                                                                                                                                                                                                                                                                                                                                                                                                                                                                                                                                                                                                                                                                                                                                                                                                                                                                                                                                                                                                                                                                                                                                                                                                                                                                                                                                                                                                                                                                                                                                                                                            |      |
| 0403                 | Risk Management                                                                                                                                                                                                                                                                                                                                                                                                                                                                                                                                                                                                                                                                                                                                                                                                                                                                                                                                                                                                                                                                                                                                                                                                                                                                                                                                                                                                                                                                                                                                                                                                                                                                                                                                                                                                                                                                                                                                                                                                                                                                                                                |      |
| 0410                 | Information Services                                                                                                                                                                                                                                                                                                                                                                                                                                                                                                                                                                                                                                                                                                                                                                                                                                                                                                                                                                                                                                                                                                                                                                                                                                                                                                                                                                                                                                                                                                                                                                                                                                                                                                                                                                                                                                                                                                                                                                                                                                                                                                           |      |
| 0440                 | Human Resources                                                                                                                                                                                                                                                                                                                                                                                                                                                                                                                                                                                                                                                                                                                                                                                                                                                                                                                                                                                                                                                                                                                                                                                                                                                                                                                                                                                                                                                                                                                                                                                                                                                                                                                                                                                                                                                                                                                                                                                                                                                                                                                |      |
| 0445                 | Employee Benefits/Wellness                                                                                                                                                                                                                                                                                                                                                                                                                                                                                                                                                                                                                                                                                                                                                                                                                                                                                                                                                                                                                                                                                                                                                                                                                                                                                                                                                                                                                                                                                                                                                                                                                                                                                                                                                                                                                                                                                                                                                                                                                                                                                                     |      |
| 0460                 | Training and Empowerment                                                                                                                                                                                                                                                                                                                                                                                                                                                                                                                                                                                                                                                                                                                                                                                                                                                                                                                                                                                                                                                                                                                                                                                                                                                                                                                                                                                                                                                                                                                                                                                                                                                                                                                                                                                                                                                                                                                                                                                                                                                                                                       |      |
| 0480                 | Diversity, Equity, Inclusion, Belonging                                                                                                                                                                                                                                                                                                                                                                                                                                                                                                                                                                                                                                                                                                                                                                                                                                                                                                                                                                                                                                                                                                                                                                                                                                                                                                                                                                                                                                                                                                                                                                                                                                                                                                                                                                                                                                                                                                                                                                                                                                                                                        |      |
| 0505                 | Marketing and Graphics                                                                                                                                                                                                                                                                                                                                                                                                                                                                                                                                                                                                                                                                                                                                                                                                                                                                                                                                                                                                                                                                                                                                                                                                                                                                                                                                                                                                                                                                                                                                                                                                                                                                                                                                                                                                                                                                                                                                                                                                                                                                                                         |      |
| 0512                 | Sponsorship                                                                                                                                                                                                                                                                                                                                                                                                                                                                                                                                                                                                                                                                                                                                                                                                                                                                                                                                                                                                                                                                                                                                                                                                                                                                                                                                                                                                                                                                                                                                                                                                                                                                                                                                                                                                                                                                                                                                                                                                                                                                                                                    |      |
| 0515                 | Business Operations                                                                                                                                                                                                                                                                                                                                                                                                                                                                                                                                                                                                                                                                                                                                                                                                                                                                                                                                                                                                                                                                                                                                                                                                                                                                                                                                                                                                                                                                                                                                                                                                                                                                                                                                                                                                                                                                                                                                                                                                                                                                                                            |      |
| 0520                 | Sinnissippi Office                                                                                                                                                                                                                                                                                                                                                                                                                                                                                                                                                                                                                                                                                                                                                                                                                                                                                                                                                                                                                                                                                                                                                                                                                                                                                                                                                                                                                                                                                                                                                                                                                                                                                                                                                                                                                                                                                                                                                                                                                                                                                                             |      |
| 0525                 | Downtown Office                                                                                                                                                                                                                                                                                                                                                                                                                                                                                                                                                                                                                                                                                                                                                                                                                                                                                                                                                                                                                                                                                                                                                                                                                                                                                                                                                                                                                                                                                                                                                                                                                                                                                                                                                                                                                                                                                                                                                                                                                                                                                                                |      |
| 0600-0603            | Financial Services                                                                                                                                                                                                                                                                                                                                                                                                                                                                                                                                                                                                                                                                                                                                                                                                                                                                                                                                                                                                                                                                                                                                                                                                                                                                                                                                                                                                                                                                                                                                                                                                                                                                                                                                                                                                                                                                                                                                                                                                                                                                                                             | 21   |
| 0610                 | Purchasing                                                                                                                                                                                                                                                                                                                                                                                                                                                                                                                                                                                                                                                                                                                                                                                                                                                                                                                                                                                                                                                                                                                                                                                                                                                                                                                                                                                                                                                                                                                                                                                                                                                                                                                                                                                                                                                                                                                                                                                                                                                                                                                     | 22   |
| 0611                 | Inventory Management                                                                                                                                                                                                                                                                                                                                                                                                                                                                                                                                                                                                                                                                                                                                                                                                                                                                                                                                                                                                                                                                                                                                                                                                                                                                                                                                                                                                                                                                                                                                                                                                                                                                                                                                                                                                                                                                                                                                                                                                                                                                                                           | 23   |
| 1120-1300            | Park Maintenance                                                                                                                                                                                                                                                                                                                                                                                                                                                                                                                                                                                                                                                                                                                                                                                                                                                                                                                                                                                                                                                                                                                                                                                                                                                                                                                                                                                                                                                                                                                                                                                                                                                                                                                                                                                                                                                                                                                                                                                                                                                                                                               | 24   |