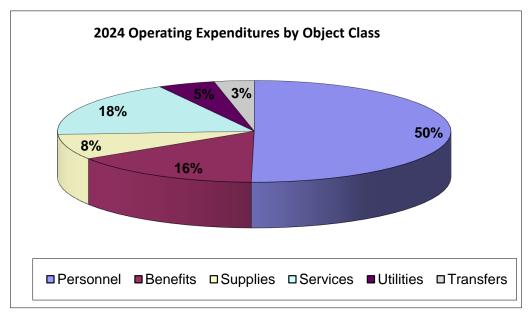

| 8%            |
| Benefits     | 6,482,993     | 16%          | 5,806,702     | 16%          | 676,291       | 12%           |
| Supplies     | 3,340,235     | 8%           | 3,030,098     | 8%           | 310,137       | 10%           |
| Services     | 7,460,011     | 18%          | 6,547,976     | 18%          | 912,035       | 14%           |
| Utilities    | 1,944,894     | 5%           | 1,657,563     | 4%           | 287,331       | 17%           |
| Transfers    | 1,361,176     | 3%           | 1,081,750     | 3%           | 279,426       | 26%           |
|              |               |              |               |              |               |               |
| Total        | 41,382,788    | 100%         | 37,320,162    | 100%         | 4,062,626     | 11%           |





# Rockford Park District Capital Funds - Comparative Budget Total Revenues by Source

|                   | <u>2024</u>   |              | 2023          | <u>3</u>     |               |               |
|-------------------|---------------|--------------|---------------|--------------|---------------|---------------|
|                   |               | Percent of   |               | Percent of   | Dollar        | Percent       |
| Revenue Source    | <u>Amount</u> | <u>Total</u> | <u>Amount</u> | <u>Total</u> | <u>Change</u> | <u>Change</u> |
| Taxes             | 6,642,657     | 23%          | 6,326,510     | 26%          | 316,147       | 5%            |
| Intergovernmental | 6,038,835     | 21%          | 4,383,185     | 18%          | 1,655,650     | 38%           |
| Fees