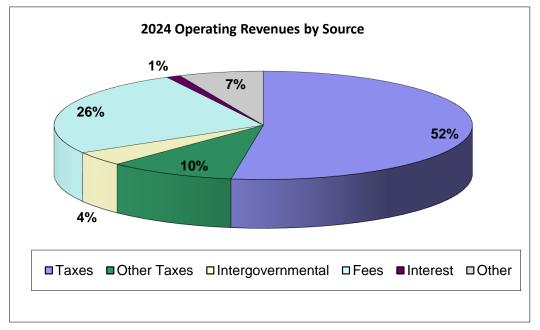

| 4,000,000     | 10%          | 3,500,000     | 9%           | 500,000       | 14%           |
| Intergovernmental | 1,736,199     | 4%           | 1,939,290     | 5%           | (203,091)     | -10%          |
| Fees              | 10,535,965    | 26%          | 9,361,945     | 25%          | 1,174,020     | 13%           |
| Interest          | 440,953       | 1%           | 130,000       | 0%           | 310,953       | 239%          |
| Other             | 2,673,296     | 7%           | 2,180,834     | 6%           | 492,462       | 23%           |
|                   | _             |              |               |              |               |               |
| Total             | 40,782,219    | 100%         | 37,320,162    | 100%         | 3,462,057     | 9%            |





# Rockford Park District Operating Funds - Comparative Budget Expenditures by Object Class

|              | <u>2024</u>   | <u>-</u>     | <u>202</u>    | <u>3</u>     |               |               |
|--------------|---------------|--------------|---------------|--------------|---------------|---------------|
|              |               | Percent of   |               | Percent of   | Dollar        | Percent       |
| Object Class | <u>Amount</u> | <u>Total</u> | <u>Amount</u> | <u>Total</u> | <u>Change</u> | <u>Change</u> |
| Personnel    | 20,793,479    | 50%          | 19,196,073    | 51%          | 1,597,406     | 8%            |
| Benefits     | 6,482,993     | 16%          | 5,806,702     | 16%          | 676,291       | 12%           |
| Supplies     | 3,340,235     | 8%