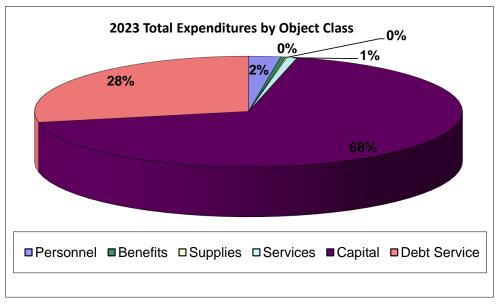

### BUDGET/APPROPRIATION ORDINANCE – 2024 TABLE OF CONTENTS

| LETTER OF TRANSMI    | <u>TTAL</u>                                                                                                                                                                                                                                                                                                                                                                                                                                                                                                                                                                                                                                                                                                                                                                                                                                                                                                                                                                                                                                                                                                                                                                                                                                                                                                                                                                                                                                                                                                                                                                                                                                                                                                                                                                                                                                                                                                                                                                                                                                                                                                                    | 1-53 |
|----------------------|--------------------------------------------------------------------------------------------------------------------------------------------------------------------------------------------------------------------------------------------------------------------------------------------------------------------------------------------------------------------------------------------------------------------------------------------------------------------------------------------------------------------------------------------------------------------------------------------------------------------------------------------------------------------------------------------------------------------------------------------------------------------------------------------------------------------------------------------------------------------------------------------------------------------------------------------------------------------------------------------------------------------------------------------------------------------------------------------------------------------------------------------------------------------------------------------------------------------------------------------------------------------------------------------------------------------------------------------------------------------------------------------------------------------------------------------------------------------------------------------------------------------------------------------------------------------------------------------------------------------------------------------------------------------------------------------------------------------------------------------------------------------------------------------------------------------------------------------------------------------------------------------------------------------------------------------------------------------------------------------------------------------------------------------------------------------------------------------------------------------------------|------|
| SUMMARY OF CHAR      |                                                                                                                                                                                                                                                                                                                                                                                                                                                                                                                                                                                                                                                                                                                                                                                                                                                                                                                                                                                                                                                                                                                                                                                                                                                                                                                                                                                                                                                                                                                                                                                                                                                                                                                                                                                                                                                                                                                                                                                                                                                                                                                                |      |
| Summary of 2024 Bu   | ıdget                                                                                                                                                                                                                                                                                                                                                                                                                                                                                                                                                                                                                                                                                                                                                                                                                                                                                                                                                                                                                                                                                                                                                                                                                                                                                                                                                                                                                                                                                                                                                                                                                                                                                                                                                                                                                                                                                                                                                                                                                                                                                                                          |      |
| All Funds - Comparat | tive Budget Total Revenues by Source                                                                                                                                                                                                                                                                                                                                                                                                                                                                                                                                                                                                                                                                                                                                                                                                                                                                                                                                                                                                                                                                                                                                                                                                                                                                                                                                                                                                                                                                                                                                                                                                                                                                                                                                                                                                                                                                                                                                                                                                                                                                                           | 4    |
| All Funds - Compara  | tive Budget Total Expenditures by Object Class                                                                                                                                                                                                                                                                                                                                                                                                                                                                                                                                                                                                                                                                                                                                                                                                                                                                                                                                                                                                                                                                                                                                                                                                                                                                                                                                                                                                                                                                                                                                                                                                                                                                                                                                                                                                                                                                                                                                                                                                                                                                                 |      |
| Operating Funds – C  | omparative Budget Total Revenues by Source                                                                                                                                                                                                                                                                                                                                                                                                                                                                                                                                                                                                                                                                                                                                                                                                                                                                                                                                                                                                                                                                                                                                                                                                                                                                                                                                                                                                                                                                                                                                                                                                                                                                                                                                                                                                                                                                                                                                                                                                                                                                                     |      |
| Operating Funds – C  | omparative Budget Expenditures by Object Class                                                                                                                                                                                                                                                                                                                                                                                                                                                                                                                                                                                                                                                                                                                                                                                                                                                                                                                                                                                                                                                                                                                                                                                                                                                                                                                                                                                                                                                                                                                                                                                                                                                                                                                                                                                                                                                                                                                                                                                                                                                                                 |      |
| Capital Funds - Comp | parative Budget Total Revenues by Source                                                                                                                                                                                                                                                                                                                                                                                                                                                                                                                                                                                                                                                                                                                                                                                                                                                                                                                                                                                                                                                                                                                                                                                                                                                                                                                                                                                                                                                                                                                                                                                                                                                                                                                                                                                                                                                                                                                                                                                                                                                                                       |      |
| Capital Funds - Comp | parative Budget Total Expenditures by Object Class                                                                                                                                                                                                                                                                                                                                                                                                                                                                                                                                                                                                                                                                                                                                                                                                                                                                                                                                                                                                                                                                                                                                                                                                                                                                                                                                                                                                                                                                                                                                                                                                                                                                                                                                                                                                                                                                                                                                                                                                                                                                             |      |
| 2024 Annual Budget   | Summary by Department                                                                                                                                                                                                                                                                                                                                                                                                                                                                                                                                                                                                                                                                                                                                                                                                                                                                                                                                                                                                                                                                                                                                                                                                                                                                                                                                                                                                                                                                                                                                                                                                                                                                                                                                                                                                                                                                                                                                                                                                                                                                                                          |      |
| 2024 BUDGET/APPR     | OPRIATION ORDINANCE                                                                                                                                                                                                                                                                                                                                                                                                                                                                                                                                                                                                                                                                                                                                                                                                                                                                                                                                                                                                                                                                                                                                                                                                                                                                                                                                                                                                                                                                                                                                                                                                                                                                                                                                                                                                                                                                                                                                                                                                                                                                                                            |      |
|                      |                                                                                                                                                                                                                                                                                                                                                                                                                                                                                                                                                                                                                                                                                                                                                                                                                                                                                                                                                                                                                                                                                                                                                                                                                                                                                                                                                                                                                                                                                                                                                                                                                                                                                                                                                                                                                                                                                                                                                                                                                                                                                                                                |      |
| CORPORATE FUND       | Developed the control of the control | 4    |
| 0100                 | Board of Commissioners                                                                                                                                                                                                                                                                                                                                                                                                                                                                                                                                                                                                                                                                                                                                                                                                                                                                                                                                                                                                                                                                                                                                                                                                                                                                                                                                                                                                                                                                                                                                                                                                                                                                                                                                                                                                                                                                                                                                                                                                                                                                                                         | 1    |
| 0110                 | Executive Director's Office                                                                                                                                                                                                                                                                                                                                                                                                                                                                                                                                                                                                                                                                                                                                                                                                                                                                                                                                                                                                                                                                                                                                                                                                                                                                                                                                                                                                                                                                                                                                                                                                                                                                                                                                                                                                                                                                                                                                                                                                                                                                                                    |      |
| 0115                 | Dedications/Celebrations                                                                                                                                                                                                                                                                                                                                                                                                                                                                                                                                                                                                                                                                                                                                                                                                                                                                                                                                                                                                                                                                                                                                                                                                                                                                                                                                                                                                                                                                                                                                                                                                                                                                                                                                                                                                                                                                                                                                                                                                                                                                                                       |      |
| 0120                 | Fund Development                                                                                                                                                                                                                                                                                                                                                                                                                                                                                                                                                                                                                                                                                                                                                                                                                                                                                                                                                                                                                                                                                                                                                                                                                                                                                                                                                                                                                                                                                                                                                                                                                                                                                                                                                                                                                                                                                                                                                                                                                                                                                                               |      |
| 0125                 | Grants Administration                                                                                                                                                                                                                                                                                                                                                                                                                                                                                                                                                                                                                                                                                                                                                                                                                                                                                                                                                                                                                                                                                                                                                                                                                                                                                                                                                                                                                                                                                                                                                                                                                                                                                                                                                                                                                                                                                                                                                                                                                                                                                                          |      |
| 0200                 | Expense Transfer                                                                                                                                                                                                                                                                                                                                                                                                                                                                                                                                                                                                                                                                                                                                                                                                                                                                                                                                                                                                                                                                                                                                                                                                                                                                                                                                                                                                                                                                                                                                                                                                                                                                                                                                                                                                                                                                                                                                                                                                                                                                                                               |      |
| 0300                 | Administration Allocation from Recreation                                                                                                                                                                                                                                                                                                                                                                                                                                                                                                                                                                                                                                                                                                                                                                                                                                                                                                                                                                                                                                                                                                                                                                                                                                                                                                                                                                                                                                                                                                                                                                                                                                                                                                                                                                                                                                                                                                                                                                                                                                                                                      |      |
| 0400                 | Chief Financial Officer                                                                                                                                                                                                                                                                                                                                                                                                                                                                                                                                                                                                                                                                                                                                                                                                                                                                                                                                                                                                                                                                                                                                                                                                                                                                                                                                                                                                                                                                                                                                                                                                                                                                                                                                                                                                                                                                                                                                                                                                                                                                                                        |      |
| 0401                 | Customer Experience                                                                                                                                                                                                                                                                                                                                                                                                                                                                                                                                                                                                                                                                                                                                                                                                                                                                                                                                                                                                                                                                                                                                                                                                                                                                                                                                                                                                                                                                                                                                                                                                                                                                                                                                                                                                                                                                                                                                                                                                                                                                                                            |      |
| 0403                 | Risk Management                                                                                                                                                                                                                                                                                                                                                                                                                                                                                                                                                                                                                                                                                                                                                                                                                                                                                                                                                                                                                                                                                                                                                                                                                                                                                                                                                                                                                                                                                                                                                                                                                                                                                                                                                                                                                                                                                                                                                                                                                                                                                                                |      |
| 0410                 | Information Services                                                                                                                                                                                                                                                                                                                                                                                                                                                                                                                                                                                                                                                                                                                                                                                                                                                                                                                                                                                                                                                                                                                                                                                                                                                                                                                                                                                                                                                                                                                                                                                                                                                                                                                                                                                                                                                                                                                                                                                                                                                                                                           |      |
| 0440                 | Human Resources                                                                                                                                                                                                                                                                                                                                                                                                                                                                                                                                                                                                                                                                                                                                                                                                                                                                                                                                                                                                                                                                                                                                                                                                                                                                                                                                                                                                                                                                                                                                                                                                                                                                                                                                                                                                                                                                                                                                                                                                                                                                                                                |      |
| 0445                 | Employee Benefits/Wellness                                                                                                                                                                                                                                                                                                                                                                                                                                                                                                                                                                                                                                                                                                                                                                                                                                                                                                                                                                                                                                                                                                                                                                                                                                                                                                                                                                                                                                                                                                                                                                                                                                                                                                                                                                                                                                                                                                                                                                                                                                                                                                     |      |
| 0460                 | Training and Empowerment                                                                                                                                                                                                                                                                                                                                                                                                                                                                                                                                                                                                                                                                                                                                                                                                                                                                                                                                                                                                                                                                                                                                                                                                                                                                                                                                                                                                                                                                                                                                                                                                                                                                                                                                                                                                                                                                                                                                                                                                                                                                                                       |      |
| 0480                 | Diversity, Equity, Inclusion, Belonging                                                                                                                                                                                                                                                                                                                                                                                                                                                                                                                                                                                                                                                                                                                                                                                                                                                                                                                                                                                                                                                                                                                                                                                                                                                                                                                                                                                                                                                                                                                                                                                                                                                                                                                                                                                                                                                                                                                                                                                                                                                                                        |      |
| 0505                 | Marketing and Graphics                                                                                                                                                                                                                                                                                                                                                                                                                                                                                                                                                                                                                                                                                                                                                                                                                                                                                                                                                                                                                                                                                                                                                                                                                                                                                                                                                                                                                                                                                                                                                                                                                                                                                                                                                                                                                                                                                                                                                                                                                                                                                                         |      |
| 0512                 | Sponsorship                                                                                                                                                                                                                                                                                                                                                                                                                                                                                                                                                                                                                                                                                                                                                                                                                                                                                                                                                                                                                                                                                                                                                                                                                                                                                                                                                                                                                                                                                                                                                                                                                                                                                                                                                                                                                                                                                                                                                                                                                                                                                                                    |      |
| 0515                 | Business Operations                                                                                                                                                                                                                                                                                                                                                                                                                                                                                                                                                                                                                                                                                                                                                                                                                                                                                                                                                                                                                                                                                                                                                                                                                                                                                                                                                                                                                                                                                                                                                                                                                                                                                                                                                                                                                                                                                                                                                                                                                                                                                                            |      |
| 0520                 | Sinnissippi Office                                                                                                                                                                                                                                                                                                                                                                                                                                                                                                                                                                                                                                                                                                                                                                                                                                                                                                                                                                                                                                                                                                                                                                                                                                                                                                                                                                                                                                                                                                                                                                                                                                                                                                                                                                                                                                                                                                                                                                                                                                                                                                             |      |
| 0525                 | Downtown Office                                                                                                                                                                                                                                                                                                                                                                                                                                                                                                                                                                                                                                                                                                                                                                                                                                                                                                                                                                                                                                                                                                                                                                                                                                                                                                                                                                                                                                                                                                                                                                                                                                                                                                                                                                                                                                                                                                                                                                                                                                                                                                                |      |
| 0600-0603            | Financial Services                                                                                                                                                                                                                                                                                                                                                                                                                                                                                                                                                                                                                                                                                                                                                                                                                                                                                                                                                                                                                                                                                                                                                                                                                                                                                                                                                                                                                                                                                                                                                                                                                                                                                                                                                                                                                                                                                                                                                                                                                                                                                                             | 21   |
| 0610                 | Purchasing                                                                                                                                                                                                                                                                                                                                                                                                                                                                                                                                                                                                                                                                                                                                                                                                                                                                                                                                                                                                                                                                                                                                                                                                                                                                                                                                                                                                                                                                                                                                                                                                                                                                                                                                                                                                                                                                                                                                                                                                                                                                                                                     | 22   |
| 0611                 | Inventory Management                                                                                                                                                                                                                                                                                                                                                                                                                                                                                                                                                                                                                                                                                                                                                                                                                                                                                                                                                                                                                                                                                                                                                                                                                                                                                                                                                                                                                                                                                                                                                                                                                                                                                                                                                                                                                                                                                                                                                                                                                                                                                                           | 23   |
| 1120-1300            | Park Maintenance                                                                                                                                                                                                                                                                                                                                                                                                                                                                                                                                                                                                                                                                                                                                                                                                                                                                                                                                                                                                                                                                                                                                                                                                                                                                                                                                                                                                                                                                                                                                                                                                                                                                                                                                                                                                                                                                                                                                                                                                                                                                                                               | 24   |