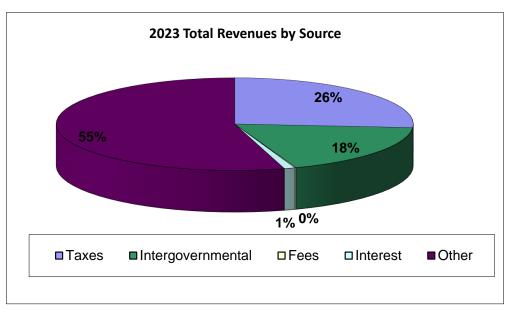

### BUDGET/APPROPRIATION ORDINANCE – 2024 TABLE OF CONTENTS

| LETTER OF TRANSMI    | <u>TTAL</u>                                                                                                                                                                                                                                                                                                                                                                                                                                                                                                                                                                                                                                                                                                                                                                                                                                                                                                                                                                                                                                                                                                                                                                                                                                                                                                                                                                                                                                                                                                                                                                                                                                                                                                                                                                                                                                                                                                                                                                                                                                                                                                                    | 1-53 |
|----------------------|--------------------------------------------------------------------------------------------------------------------------------------------------------------------------------------------------------------------------------------------------------------------------------------------------------------------------------------------------------------------------------------------------------------------------------------------------------------------------------------------------------------------------------------------------------------------------------------------------------------------------------------------------------------------------------------------------------------------------------------------------------------------------------------------------------------------------------------------------------------------------------------------------------------------------------------------------------------------------------------------------------------------------------------------------------------------------------------------------------------------------------------------------------------------------------------------------------------------------------------------------------------------------------------------------------------------------------------------------------------------------------------------------------------------------------------------------------------------------------------------------------------------------------------------------------------------------------------------------------------------------------------------------------------------------------------------------------------------------------------------------------------------------------------------------------------------------------------------------------------------------------------------------------------------------------------------------------------------------------------------------------------------------------------------------------------------------------------------------------------------------------|------|
| SUMMARY OF CHAR      |                                                                                                                                                                                                                                                                                                                                                                                                                                                                                                                                                                                                                                                                                                                                                                                                                                                                                                                                                                                                                                                                                                                                                                                                                                                                                                                                                                                                                                                                                                                                                                                                                                                                                                                                                                                                                                                                                                                                                                                                                                                                                                                                |      |
| Summary of 2024 Bu   | ıdget                                                                                                                                                                                                                                                                                                                                                                                                                                                                                                                                                                                                                                                                                                                                                                                                                                                                                                                                                                                                                                                                                                                                                                                                                                                                                                                                                                                                                                                                                                                                                                                                                                                                                                                                                                                                                                                                                                                                                                                                                                                                                                                          |      |
| All Funds - Comparat | tive Budget Total Revenues by Source                                                                                                                                                                                                                                                                                                                                                                                                                                                                                                                                                                                                                                                                                                                                                                                                                                                                                                                                                                                                                                                                                                                                                                                                                                                                                                                                                                                                                                                                                                                                                                                                                                                                                                                                                                                                                                                                                                                                                                                                                                                                                           | 4    |
| All Funds - Compara  | tive Budget Total Expenditures by Object Class                                                                                                                                                                                                                                                                                                                                                                                                                                                                                                                                                                                                                                                                                                                                                                                                                                                                                                                                                                                                                                                                                                                                                                                                                                                                                                                                                                                                                                                                                                                                                                                                                                                                                                                                                                                                                                                                                                                                                                                                                                                                                 |      |
| Operating Funds – C  | omparative Budget Total Revenues by Source                                                                                                                                                                                                                                                                                                                                                                                                                                                                                                                                                                                                                                                                                                                                                                                                                                                                                                                                                                                                                                                                                                                                                                                                                                                                                                                                                                                                                                                                                                                                                                                                                                                                                                                                                                                                                                                                                                                                                                                                                                                                                     |      |
| Operating Funds – C  | omparative Budget Expenditures by Object Class                                                                                                                                                                                                                                                                                                                                                                                                                                                                                                                                                                                                                                                                                                                                                                                                                                                                                                                                                                                                                                                                                                                                                                                                                                                                                                                                                                                                                                                                                                                                                                                                                                                                                                                                                                                                                                                                                                                                                                                                                                                                                 |      |
| Capital Funds - Comp | parative Budget Total Revenues by Source                                                                                                                                                                                                                                                                                                                                                                                                                                                                                                                                                                                                                                                                                                                                                                                                                                                                                                                                                                                                                                                                                                                                                                                                                                                                                                                                                                                                                                                                                                                                                                                                                                                                                                                                                                                                                                                                                                                                                                                                                                                                                       |      |
| Capital Funds - Comp | parative Budget Total Expenditures by Object Class                                                                                                                                                                                                                                                                                                                                                                                                                                                                                                                                                                                                                                                                                                                                                                                                                                                                                                                                                                                                                                                                                                                                                                                                                                                                                                                                                                                                                                                                                                                                                                                                                                                                                                                                                                                                                                                                                                                                                                                                                                                                             |      |
| 2024 Annual Budget   | Summary by Department                                                                                                                                                                                                                                                                                                                                                                                                                                                                                                                                                                                                                                                                                                                                                                                                                                                                                                                                                                                                                                                                                                                                                                                                                                                                                                                                                                                                                                                                                                                                                                                                                                                                                                                                                                                                                                                                                                                                                                                                                                                                                                          |      |
| 2024 BUDGET/APPR     | OPRIATION ORDINANCE                                                                                                                                                                                                                                                                                                                                                                                                                                                                                                                                                                                                                                                                                                                                                                                                                                                                                                                                                                                                                                                                                                                                                                                                                                                                                                                                                                                                                                                                                                                                                                                                                                                                                                                                                                                                                                                                                                                                                                                                                                                                                                            |      |
|                      |                                                                                                                                                                                                                                                                                                                                                                                                                                                                                                                                                                                                                                                                                                                                                                                                                                                                                                                                                                                                                                                                                                                                                                                                                                                                                                                                                                                                                                                                                                                                                                                                                                                                                                                                                                                                                                                                                                                                                                                                                                                                                                                                |      |
| CORPORATE FUND       | Developed the control of the control | 4    |
| 0100                 | Board of Commissioners                                                                                                                                                                                                                                                                                                                                                                                                                                                                                                                                                                                                                                                                                                                                                                                                                                                                                                                                                                                                                                                                                                                                                                                                                                                                                                                                                                                                                                                                                                                                                                                                                                                                                                                                                                                                                                                                                                                                                                                                                                                                                                         | 1    |
| 0110                 | Executive Director's Office                                                                                                                                                                                                                                                                                                                                                                                                                                                                                                                                                                                                                                                                                                                                                                                                                                                                                                                                                                                                                                                                                                                                                                                                                                                                                                                                                                                                                                                                                                                                                                                                                                                                                                                                                                                                                                                                                                                                                                                                                                                                                                    |      |
| 0115                 | Dedications/Celebrations                                                                                                                                                                                                                                                                                                                                                                                                                                                                                                                                                                                                                                                                                                                                                                                                                                                                                                                                                                                                                                                                                                                                                                                                                                                                                                                                                                                                                                                                                                                                                                                                                                                                                                                                                                                                                                                                                                                                                                                                                                                                                                       |      |
| 0120                 | Fund Development                                                                                                                                                                                                                                                                                                                                                                                                                                                                                                                                                                                                                                                                                                                                                                                                                                                                                                                                                                                                                                                                                                                                                                                                                                                                                                                                                                                                                                                                                                                                                                                                                                                                                                                                                                                                                                                                                                                                                                                                                                                                                                               |      |
| 0125                 | Grants Administration                                                                                                                                                                                                                                                                                                                                                                                                                                                                                                                                                                                                                                                                                                                                                                                                                                                                                                                                                                                                                                                                                                                                                                                                                                                                                                                                                                                                                                                                                                                                                                                                                                                                                                                                                                                                                                                                                                                                                                                                                                                                                                          |      |
| 0200                 | Expense Transfer                                                                                                                                                                                                                                                                                                                                                                                                                                                                                                                                                                                                                                                                                                                                                                                                                                                                                                                                                                                                                                                                                                                                                                                                                                                                                                                                                                                                                                                                                                                                                                                                                                                                                                                                                                                                                                                                                                                                                                                                                                                                                                               |      |
| 0300                 | Administration Allocation from Recreation                                                                                                                                                                                                                                                                                                                                                                                                                                                                                                                                                                                                                                                                                                                                                                                                                                                                                                                                                                                                                                                                                                                                                                                                                                                                                                                                                                                                                                                                                                                                                                                                                                                                                                                                                                                                                                                                                                                                                                                                                                                                                      |      |
| 0400                 | Chief Financial Officer                                                                                                                                                                                                                                                                                                                                                                                                                                                                                                                                                                                                                                                                                                                                                                                                                                                                                                                                                                                                                                                                                                                                                                                                                                                                                                                                                                                                                                                                                                                                                                                                                                                                                                                                                                                                                                                                                                                                                                                                                                                                                                        |      |
| 0401                 | Customer Experience                                                                                                                                                                                                                                                                                                                                                                                                                                                                                                                                                                                                                                                                                                                                                                                                                                                                                                                                                                                                                                                                                                                                                                                                                                                                                                                                                                                                                                                                                                                                                                                                                                                                                                                                                                                                                                                                                                                                                                                                                                                                                                            |      |
| 0403                 | Risk Management                                                                                                                                                                                                                                                                                                                                                                                                                                                                                                                                                                                                                                                                                                                                                                                                                                                                                                                                                                                                                                                                                                                                                                                                                                                                                                                                                                                                                                                                                                                                                                                                                                                                                                                                                                                                                                                                                                                                                                                                                                                                                                                |      |
| 0410                 | Information Services                                                                                                                                                                                                                                                                                                                                                                                                                                                                                                                                                                                                                                                                                                                                                                                                                                                                                                                                                                                                                                                                                                                                                                                                                                                                                                                                                                                                                                                                                                                                                                                                                                                                                                                                                                                                                                                                                                                                                                                                                                                                                                           |      |
| 0440                 | Human Resources                                                                                                                                                                                                                                                                                                                                                                                                                                                                                                                                                                                                                                                                                                                                                                                                                                                                                                                                                                                                                                                                                                                                                                                                                                                                                                                                                                                                                                                                                                                                                                                                                                                                                                                                                                                                                                                                                                                                                                                                                                                                                                                |      |
| 0445                 | Employee Benefits/Wellness                                                                                                                                                                                                                                                                                                                                                                                                                                                                                                                                                                                                                                                                                                                                                                                                                                                                                                                                                                                                                                                                                                                                                                                                                                                                                                                                                                                                                                                                                                                                                                                                                                                                                                                                                                                                                                                                                                                                                                                                                                                                                                     |      |
| 0460                 | Training and Empowerment                                                                                                                                                                                                                                                                                                                                                                                                                                                                                                                                                                                                                                                                                                                                                                                                                                                                                                                                                                                                                                                                                                                                                                                                                                                                                                                                                                                                                                                                                                                                                                                                                                                                                                                                                                                                                                                                                                                                                                                                                                                                                                       |      |
| 0480                 | Diversity, Equity, Inclusion, Belonging                                                                                                                                                                                                                                                                                                                                                                                                                                                                                                                                                                                                                                                                                                                                                                                                                                                                                                                                                                                                                                                                                                                                                                                                                                                                                                                                                                                                                                                                                                                                                                                                                                                                                                                                                                                                                                                                                                                                                                                                                                                                                        |      |
| 0505                 | Marketing and Graphics                                                                                                                                                                                                                                                                                                                                                                                                                                                                                                                                                                                                                                                                                                                                                                                                                                                                                                                                                                                                                                                                                                                                                                                                                                                                                                                                                                                                                                                                                                                                                                                                                                                                                                                                                                                                                                                                                                                                                                                                                                                                                                         |      |
| 0512                 | Sponsorship                                                                                                                                                                                                                                                                                                                                                                                                                                                                                                                                                                                                                                                                                                                                                                                                                                                                                                                                                                                                                                                                                                                                                                                                                                                                                                                                                                                                                                                                                                                                                                                                                                                                                                                                                                                                                                                                                                                                                                                                                                                                                                                    |      |
| 0515                 | Business Operations                                                                                                                                                                                                                                                                                                                                                                                                                                                                                                                                                                                                                                                                                                                                                                                                                                                                                                                                                                                                                                                                                                                                                                                                                                                                                                                                                                                                                                                                                                                                                                                                                                                                                                                                                                                                                                                                                                                                                                                                                                                                                                            |      |
| 0520                 | Sinnissippi Office                                                                                                                                                                                                                                                                                                                                                                                                                                                                                                                                                                                                                                                                                                                                                                                                                                                                                                                                                                                                                                                                                                                                                                                                                                                                                                                                                                                                                                                                                                                                                                                                                                                                                                                                                                                                                                                                                                                                                                                                                                                                                                             |      |
| 0525                 | Downtown Office                                                                                                                                                                                                                                                                                                                                                                                                                                                                                                                                                                                                                                                                                                                                                                                                                                                                                                                                                                                                                                                                                                                                                                                                                                                                                                                                                                                                                                                                                                                                                                                                                                                                                                                                                                                                                                                                                                                                                                                                                                                                                                                |      |
| 0600-0603            | Financial Services                                                                                                                                                                                                                                                                                                                                                                                                                                                                                                                                                                                                                                                                                                                                                                                                                                                                                                                                                                                                                                                                                                                                                                                                                                                                                                                                                                                                                                                                                                                                                                                                                                                                                                                                                                                                                                                                                                                                                                                                                                                                                                             | 21   |
| 0610                 | Purchasing                                                                                                                                                                                                                                                                                                                                                                                                                                                                                                                                                                                                                                                                                                                                                                                                                                                                                                                                                                                                                                                                                                                                                                                                                                                                                                                                                                                                                                                                                                                                                                                                                                                                                                                                                                                                                                                                                                                                                                                                                                                                                                                     | 22   |
| 0611                 | Inventory Management                                                                                                                                                                                                                                                                                                                                                                                                                                                                                                                                                                                                                                                                                                                                                                                                                                                                                                                                                                                                                                                                                                                                                                                                                                                                                                                                                                                                                                                                                                                                                                                                                                                                                                                                                                                                                                                                                                                                                                                                                                                                                                           | 23   |
| 1120-1300            | Park Maintenance                                                                                                                                                                                                                                                                                                                                                                                                                                                                                                                                                                                                                                                                                                                                                                                                                                                                                                                                                                                                                                                                                                                                                                                                                                                                                                                                                                                                                                                                                                                                                                                                                                                                                                                                                                                                                                                                                                                                                                                                                                                                                                               | 24   |