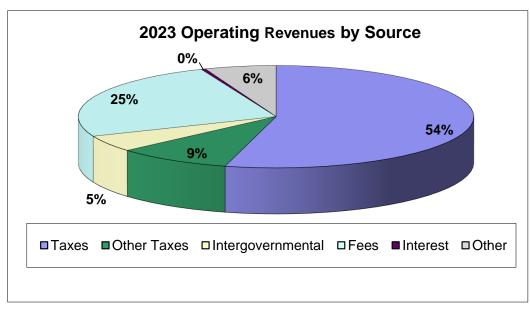

| 4,000,000     | 10%          | 3,500,000     | 9%           | 500,000       | 14%           |
| Intergovernmental | 1,736,199     | 4%           | 1,939,290     | 5%           | (203,091)     | -10%          |
| Fees              | 10,535,965    | 26%          | 9,361,945     | 25%          | 1,174,020     | 13%           |
| Interest          | 440,953       | 1%           | 130,000       | 0%           | 310,953       | 239%          |
| Other             | 2,673,296     | 7%           | 2,180,834     | 6%           | 492,462       | 23%           |
|                   | _             |              |               |              |               |               |
| Total             | 40,782,219    | 100%         | 37,320,162    | 100%         | 3,462,057     | 9%            |





# Rockford Park District Operating Funds - Comparative Budget Expenditures by Object Class

|              | <u>2024</u>   | <u>-</u>     | <u>202</u>    | <u>3</u>     |               |               |
|--------------|---------------|--------------|---------------|--------------|---------------|---------------|
|              |               | Percent of   |               | Percent of   | Dollar        | Percent       |
| Object Class | <u>Amount</u> | <u>Total</u> | <u>Amount</u> | <u>Total</u> | <u>Change</u> | <u>Change</u> |
| Personnel    | 20,793,479    | 50%          | 19,196,073    | 51%          | 1,597,406     | 8%            |
| Benefits     | 6,482,993     | 16%          | 5,806,702     | 16%          | 676,291       | 12%           |
| Supplies     | 3,340,235     | 8%