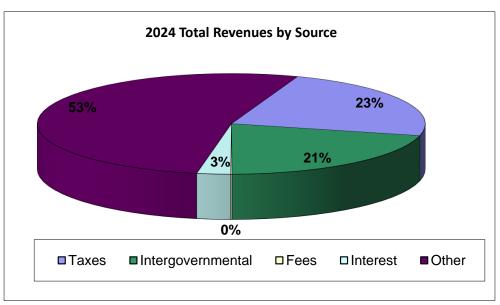

| 6,642,657     | 23%          | 6,326,510     | 26%          | 316,147       | 5%            |
| Intergovernmental | 6,038,835     | 21%          | 4,383,185     | 18%          | 1,655,650     | 38%           |
| Fees              | 28,800        | 0%           | 28,800        | 0%           | -             | 0%            |
| Interest          | 800,000       | 3%           | 235,000       | 1%           | 565,000       | 240%          |
| Other             | 15,051,550    | 53%          | 13,134,186    | 54%          | 1,917,364     | 15%           |
|                   |               |              |               |              |               |               |
| Total             | 28,561,842    | 100%         | 24,107,681    | 100%         | 4,454,161     | 18%           |





# Rockford Park District Capital Funds - Comparative Budget Total Expenditures by Object Class

|              | <u>2024</u>   |              | 2023          | <u>3</u>     |               |               |
|--------------|---------------|--------------|---------------|--------------|---------------|---------------|
|              |               | Percent of   |               | Percent of   | Dollar        | Percent       |
| Object Class | <u>Amount</u> | <u>Total</u> | <u>Amount</u> | <u>Total</u> | <u>Change</u> | <u>Change</u> |
| Personnel    | 775,882       | 2%           | 709,290       | 2%           | 66,592        | 9%            |
| Benefits     | 126,454       | 0%           | 109,714       | 0%           | 16,740        | 15%           |
| Supplies     | 60,408        | 0