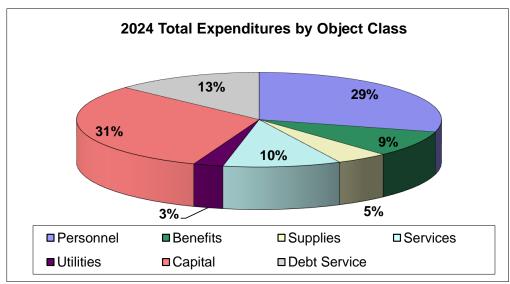

| 8%            |
| Benefits     | 6,609,447     | 9%           | 5,916,416     | 9%           | 693,031       | 12%           |
| Supplies     | 3,400,643     | 5%           | 3,063,453     | 5%           | 337,190       | 11%           |
| Services     | 7,708,831     | 10%          | 6,772,129     | 10%          | 936,702       | 14%           |
| Utilities    | 1,944,894     | 3%           | 1,657,563     | 2%           | 287,331       | 17%           |
| Capital      | 22,941,730    | 31%          | 19,974,894    | 30%          | 2,966,836     | 15%           |
| Debt Service | 9,705,561     | 13%          | 9,333,761     | 14%          | 371,800       | 4%            |
| Total        | 73,880,467    | 100%         | 66,623,579    | 100%         | 7,256,888     | 11%           |





# Rockford Park District Operating Funds - Comparative Budget Revenues by Source

|                   | <u>2024</u>   |              | <u>2023</u>   | _            |               |               |
|-------------------|---------------|--------------|---------------|--------------|---------------|---------------|
|                   |               | Percent of   |               | Percent of   | Dollar        | Percent       |
| Revenue Source    | <u>Amount</u> | <u>Total</u> | <u>Amount</u> | <u>Total</u> | <u>Change</u> | <u>Change</u> |
| Taxes             | 21,395,806    | 52%          | 20,208,093    | 54%          | 1,187,713     | 6%            |
| Other Taxes       | 4,000,000     | 10%          | 3,500,000     | 9%           | 500,000       | 14%           |
| Intergovernmenta