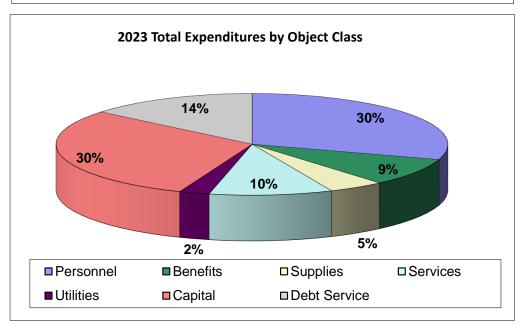

| 8%            |
| Benefits     | 6,609,447     | 9%           | 5,916,416     | 9%           | 693,031       | 12%           |
| Supplies     | 3,400,643     | 5%           | 3,063,453     | 5%           | 337,190       | 11%           |
| Services     | 7,708,831     | 10%          | 6,772,129     | 10%          | 936,702       | 14%           |
| Utilities    | 1,944,894     | 3%           | 1,657,563     | 2%           | 287,331       | 17%           |
| Capital      | 22,941,730    | 31%          | 19,974,894    | 30%          | 2,966,836     | 15%           |
| Debt Service | 9,705,561     | 13%          | 9,333,761     | 14%          | 371,800       | 4%            |
| Total        | 73,880,467    | 100%         | 66,623,579    | 100%         | 7,256,888     | 11%           |





# Rockford Park District Operating Funds - Comparative Budget Revenues by Source

|                   | <u>2024</u>   |              | <u>2023</u>   | _            |               |               |
|-------------------|---------------|--------------|---------------|--------------|---------------|---------------|
|                   |               | Percent of   |               | Percent of   | Dollar        | Percent       |
| Revenue Source    | <u>Amount</u> | <u>Total</u> | <u>Amount</u> | <u>Total</u> | <u>Change</u> | <u>Change</u> |
| Taxes             | 21,395,806    | 52%          | 20,208,093    | 54%          | 1,187,713     | 6%            |
| Other Taxes       | 4,000,000     | 10%          | 3,500,000     | 9%           | 500,000       | 14%           |
| Intergovernmental