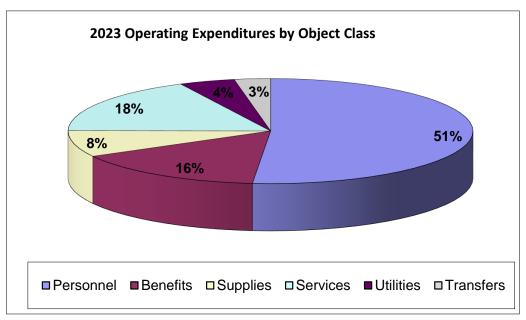

| 8%            |
| Benefits     | 6,482,993     | 16%          | 5,806,702     | 16%          | 676,291       | 12%           |
| Supplies     | 3,340,235     | 8%           | 3,030,098     | 8%           | 310,137       | 10%           |
| Services     | 7,460,011     | 18%          | 6,547,976     | 18%          | 912,035       | 14%           |
| Utilities    | 1,944,894     | 5%           | 1,657,563     | 4%           | 287,331       | 17%           |
| Transfers    | 1,361,176     | 3%           | 1,081,750     | 3%           | 279,426       | 26%           |
|              |               |              |               |              |               |               |
| Total        | 41,382,788    | 100%         | 37,320,162    | 100%         | 4,062,626     | 11%           |





# Rockford Park District Capital Funds - Comparative Budget Total Revenues by Source

|                   | <u>2024</u>   |              | 2023          | <u>3</u>     |               |               |
|-------------------|---------------|--------------|---------------|--------------|---------------|---------------|
|                   |               | Percent of   |               | Percent of   | Dollar        | Percent       |
| Revenue Source    | <u>Amount</u> | <u>Total</u> | <u>Amount</u> | <u>Total</u> | <u>Change</u> | <u>Change</u> |
| Taxes             | 6,642,657     | 23%          | 6,326,510     | 26%          | 316,147       | 5%            |
| Intergovernmental | 6,038,835     | 21%          | 4,383,185     | 18%          | 1,655,650     | 38%           |
| Fees