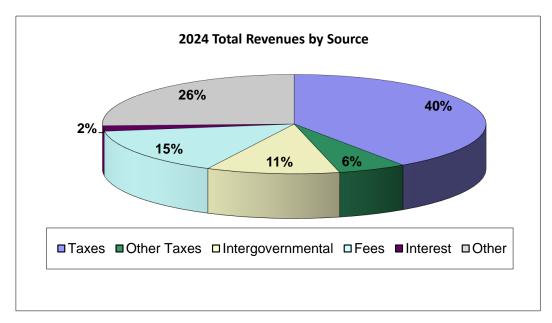

| 28,038,463    | 40%          | 26,534,603    | 43%          | 1,503,860     | 6%            |
| Other Taxes       | 4,000,000     | 6%           | 3,500,000     | 6%           | 500,000       | 14%           |
| Intergovernmental | 7,775,034     | 11%          | 6,322,475     | 10%          | 1,452,559     | 23%           |
| Fees              | 10,564,765    | 15%          | 9,390,745     | 15%          | 1,174,020     | 13%           |
| Interest          | 1,240,953     | 2%           | 365,000       | 1%           | 875,953       | 240%          |
| Other             | 17,724,846    | 26%          | 15,315,020    | 25%          | 2,409,826     | 16%           |
| Total             | 69,344,061    | 100%         | 61,427,843    | 100%         | 7,916,218     | 13%           |





## Rockford Park District All Funds - Comparative Budget Total Expenditures by Object Class

|              | <u>2024</u>   |              | <u>2023</u>   | <u>2023</u>  |               |               |
|--------------|---------------|--------------|---------------|--------------|---------------|---------------|
|              |               | Percent of   | Percent of    |              | Dollar        | Percent       |
| Object Class | <u>Amount</u> | <u>Total</u> | <u>Amount</u> | <u>Total</u> | <u>Change</u> | <u>Change</u> |
| Personnel    | 21,569,361    | 29%          | 19,905,363    | 30%          | 1,663,998     | 8%            |
| Benefits     | 6,609,447     | 9%           | 5,916,416     | 9%           | 693,031       | 12%           |
| Supplies     | 3,400,643     | 5%