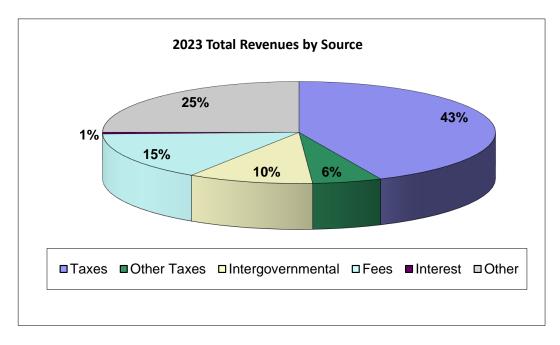

| 28,038,463    | 40%          | 26,534,603    | 43%          | 1,503,860     | 6%            |
| Other Taxes       | 4,000,000     | 6%           | 3,500,000     | 6%           | 500,000       | 14%           |
| Intergovernmental | 7,775,034     | 11%          | 6,322,475     | 10%          | 1,452,559     | 23%           |
| Fees              | 10,564,765    | 15%          | 9,390,745     | 15%          | 1,174,020     | 13%           |
| Interest          | 1,240,953     | 2%           | 365,000       | 1%           | 875,953       | 240%          |
| Other             | 17,724,846    | 26%          | 15,315,020    | 25%          | 2,409,826     | 16%           |
| Total             | 69,344,061    | 100%         | 61,427,843    | 100%         | 7,916,218     | 13%           |





## Rockford Park District All Funds - Comparative Budget Total Expenditures by Object Class

|              | <u>2024</u>   |              | <u>2023</u>   | <u>2023</u>  |               |               |
|--------------|---------------|--------------|---------------|--------------|---------------|---------------|
|              |               | Percent of   | Percent of    |              | Dollar        | Percent       |
| Object Class | <u>Amount</u> | <u>Total</u> | <u>Amount</u> | <u>Total</u> | <u>Change</u> | <u>Change</u> |
| Personnel    | 21,569,361    | 29%          | 19,905,363    | 30%          | 1,663,998     | 8%            |
| Benefits     | 6,609,447     | 9%           | 5,916,416     | 9%           | 693,031       | 12%           |
| Supplies     | 3,400,643     | 5%